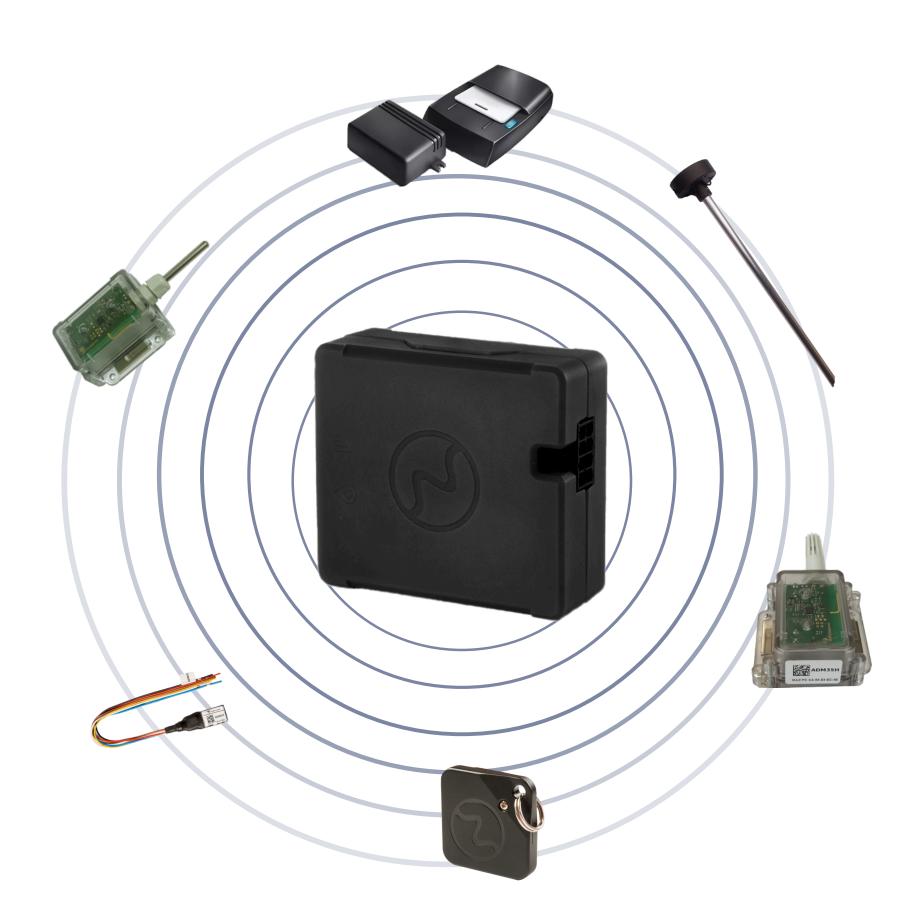

## FLEET MANAGEMENT

• 2G trackers: <u>ADM007BLE</u>, <u>ADM333</u>

• LTE tracker: <u>ADM500</u>

• Eco driving

Fuel management

Ignition control

 Wireless and wired sensors (temperature, fuel level, inclination, RFID, water level, ect.)

# DRIVER & TRUCKS IDENTIFICATION

Drivers time and attendance recording and registration of towing equipment engine hours

RFID-tag ADM21

RFID-reader <u>ADM20</u>

BLE-tag ADM34

# TRANSPORT CONDITIONS CONTROL

Wireless high-precision temperature, humidity and light sensors provide real-time control of the cargo

- High precision measurement of temperature and illumination
- Magnetic field detection
- Tight case
- Mounting: magnets or screws
- Coverage up to 1000 m

# FUEL LEVEL SENSOR

Wired

a

Wireless

Battery life from 3 years

Any length

Powerful and stable BLE signal

High competitiveness