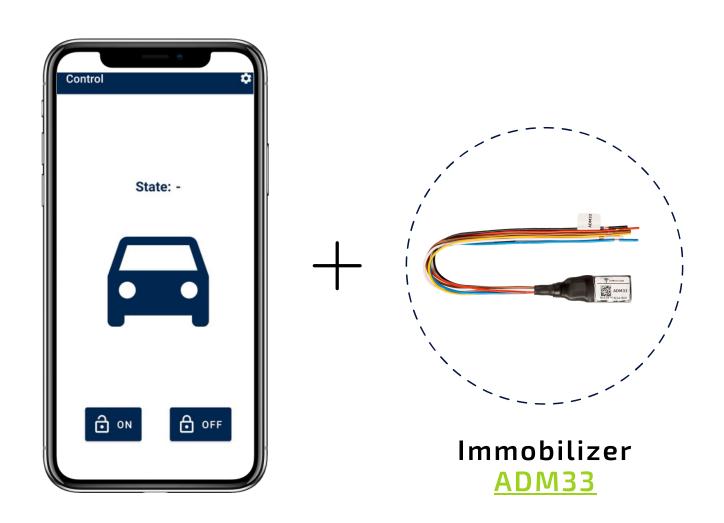

## VEHICLE SECURITY

Security complex TRACKERS+IMMOBILIZER+TAG provides reliable protection of the car

OR

#### Control with smartphone