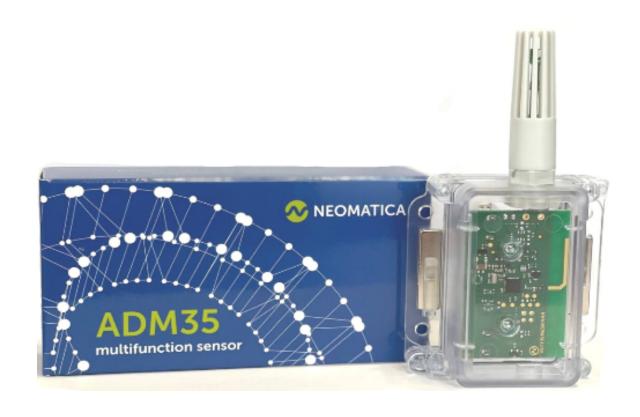

# TRANSPORT CONDITIONS CONTROL

Wireless high-precision temperature, humidity and light sensors provide real-time control of the cargo

- High precision measurement of temperature and illumination
- Magnetic field detection
- Tight case
- Mounting: magnets or screws
- Coverage up to 1000 m

<u>ADM35</u> is used to monitor temperature, illumination and presence of magnetic field

<u>ADM35H</u> is used to monitor humidity, temperature, illumination and presence of magnetic field