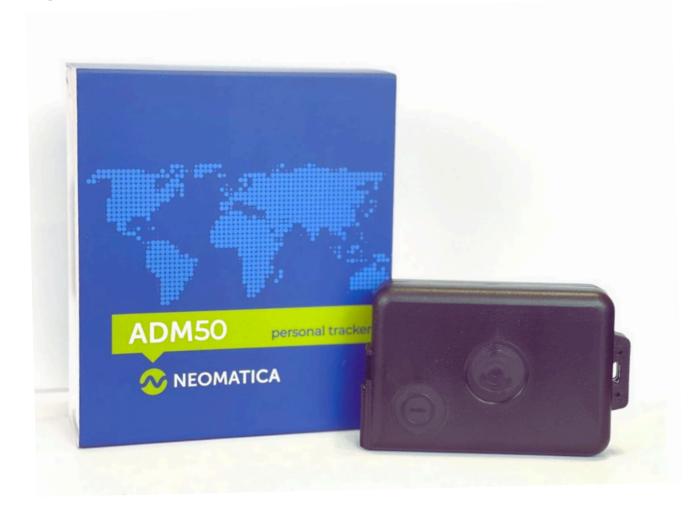

## BEACON ADM M50

- Autonomous work for up to 1 year
- Flexible configuration of energy saving modes
- Rechargable battery
- Receiving of coordinates via SMS or SMS + Server