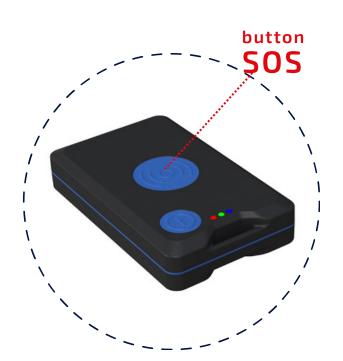

### **ADM P50**

### Sphere of application

- Children and elder people
- Security console
- Personal car
- Logistics
- Taxi
- Employees
- Aircraft
- Portative beehive