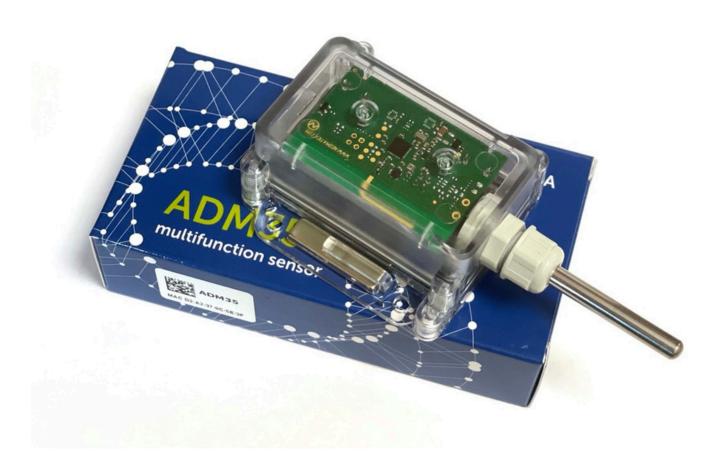

# TRANSPORT CONDITIONS CONTROL

Wireless high-precision temperature, humidity and light sensors provide real-time control of the cargo

- High precision measurement of temperature and illumination
- Magnetic field detection
- Tight case
- Mounting: magnets or screws
- Coverage up to 1000 m

<u>ADM35</u> is used to monitor temperature, illumination and presence of magnetic field

<u>ADM35H</u> is used to monitor humidity, temperature, illumination and presence of magnetic field