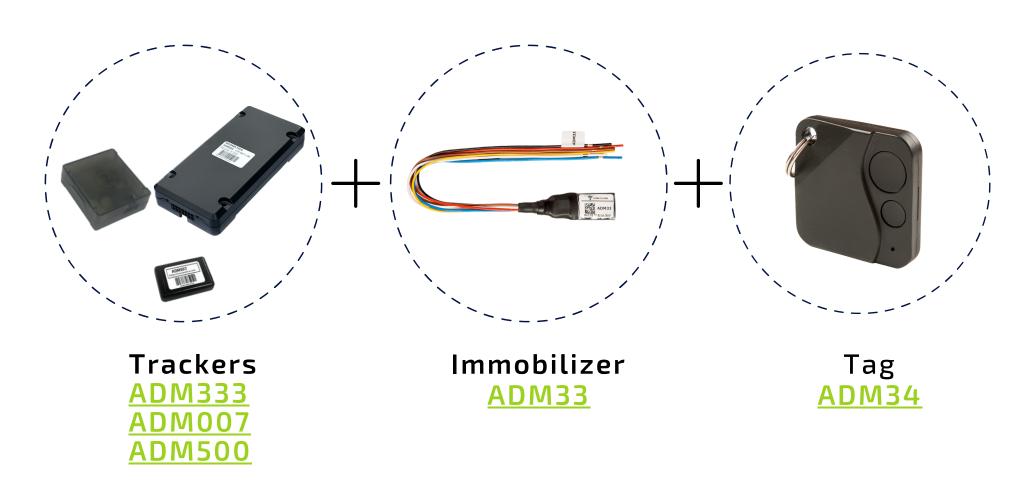

## VEHICLE SECURITY

Security complex TRACKERS+IMMOBILIZER+TAG provides reliable protection of the car

OR